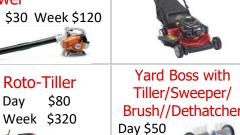

### Lawn and Garden Equipment

Wheelbarrow

Day \$15

Week \$60

Day \$48

Week \$192

**Hedge Trimmer** 

Honda Rear Tiller

Day

Leaf Blower

Week

Lawn Mower

Day \$40

Week \$160

Day \$200

Week \$800