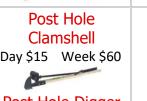

Lawn Edger

Day \$50

Week \$200

Chain Saw 16" Day \$55 Week \$220 20" Day \$60 Week \$240

1 Man Post Hole **Auger** Day \$100 Week \$400

Sod Cutter

Day \$90

Week \$360