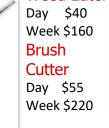

Day

Leaf Blower

Week

Lawn Mower

Day \$40

Week \$160

Day \$200

Week \$800

Lawn Edger

Day \$50

Week \$200

Chain Saw 16" Day \$55 Week \$220 20" Day \$60 Week \$240

1 Man Post Hole **Auger** Day \$100 Week \$400

Sod Cutter

Day \$90

Week \$360