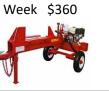

Lawn Edger

Day \$50

Week \$200

Chain Saw 16" Day \$55 Week \$220 20" Day \$60 Week \$240

1 Man Post Hole **Auger** Day \$100 Week \$400

Sod Cutter

Day \$90

Week \$360