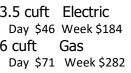

# **Cement Mixer**

3.5 cuft Electric Day \$46 Week \$184 6 cuft Gas

Week \$120 **SDS Plus** 

Baker's Scaffold Day \$30 Week \$120 Other scaffolding

available.

Concrete

**Vibrator** 

1 hp