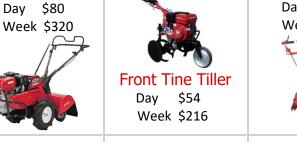

### Lawn and Garden Equipment

Wheelbarrow

Day \$15

Week \$60

Day \$48

Week \$192

**Hedge Trimmer** 

Honda Rear Tiller