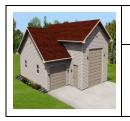

|         | <u>3 Door Garage with Gable Roof</u> |                |
|---------|--------------------------------------|----------------|
|         | <u>Basic</u>                         | <u>Premium</u> |
| 36 x 24 | \$11,899.99                          | \$16,859.97    |
| 36 x 28 | \$13,149.99                          | \$18,529.97    |