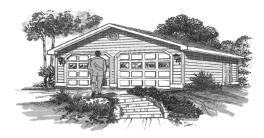

|                   | Cottage Roof Garage |             |
|-------------------|---------------------|-------------|
|                   | <u>Basic</u>        | Premium     |
| 16 x 24 (1 door)  | \$5,749.99          | \$9,014.97  |
| 28 x 30 (2 door)  | \$10,199.99         | \$15,239.97 |
| 36 x 24 ( 3 door) | \$12,599.99         | \$17,629.97 |