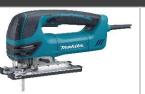

### **Hand Tools**

Wall Scanner Day \$30 Week \$120

Floor Sander

Day

**Reciprocating Saw** Day \$25 Week \$100

Day

**Angle Grinder** \$22 Week \$88

Jig Saw Day \$23 Week \$92